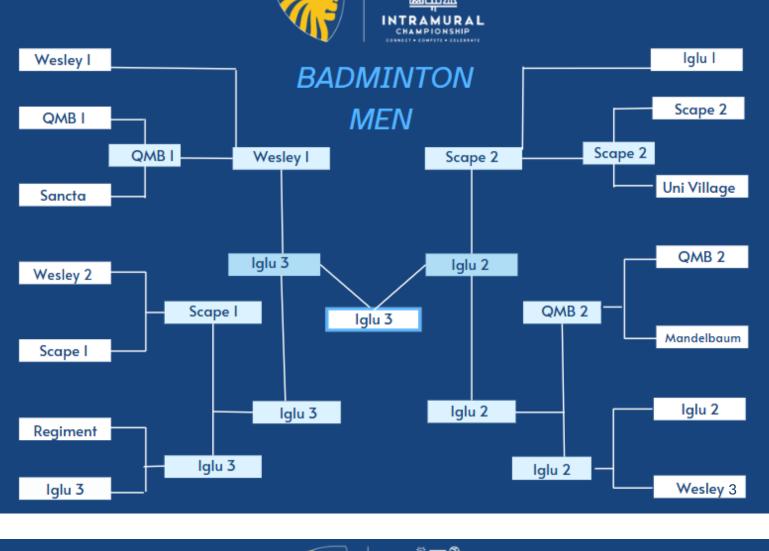

## <u>Men</u>

| Game | Round                       | Team     | Score | V | Score | Team        |
|------|-----------------------------|----------|-------|---|-------|-------------|
| 1    | 1                           | QMB 1    | 21    | ٧ | 11    | Sancta 1    |
| 2    | 1                           | Wesley 2 | 15    | ٧ | 21    | Scape 1     |
| 3    | 1                           | Regiment | 0     | ٧ | 21    | Iglu 3      |
| 4    | 1                           | Scape 2  | 21    | ٧ | 14    | Uni Village |
| 5    | 1                           | QMB 2    | 21    | ٧ | 11    | Mandelbaum  |
| 6    | 1                           | Iglu 2   | 21    | V | 5     | Wesley 3    |
| 7    | QF                          | QMB 1    | 16    | V | 21    | Wesley 1    |
| 8    | QF                          | Scape 1  | 17    | ٧ | 21    | Iglu 3      |
| 9    | QF                          | Scape 2  | 21    | V | 19    | Iglu 1      |
| 10   | QF                          | QMB 2    | 12    | V | 21    | Iglu 2      |
| 11   | SF                          | Wesley 1 | 12    | V | 21    | Iglu 3      |
| 12   | SF                          | Iglu 2   | 21    | ٧ | 16    | Scape 2     |
| 13   | 3 <sup>RD</sup> PLACE MATCH | Wesley 1 | 13    | V | 21    | Scape 2     |
| 14   | 1 <sup>ST</sup> PLACE MATCH | Iglu 3   | 12    | V | 21    | Iglu 2      |