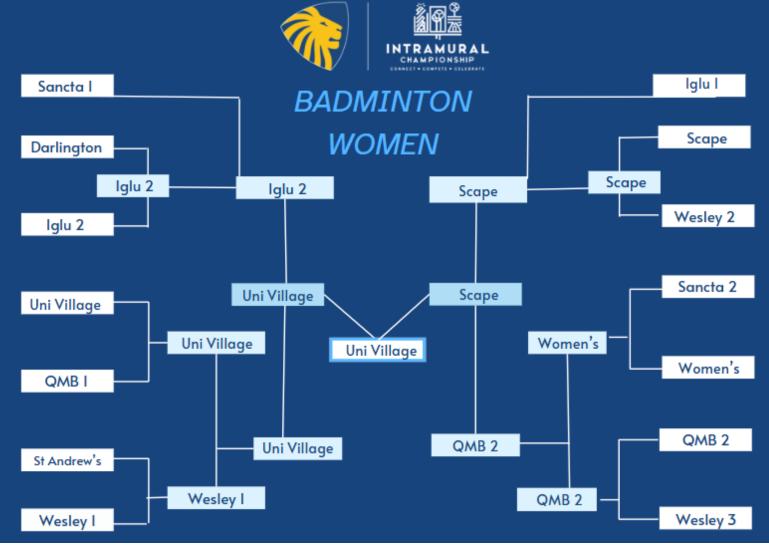

## <u>Women</u>

| Game | Round                       | Team        | Score | V | Score | Team        |
|------|-----------------------------|-------------|-------|---|-------|-------------|
| 1    | 1                           | Darlington  | 7     | V | 21    | Iglu 2      |
| 2    | 1                           | Uni Village | 21    | V | 6     | QMB 1       |
| 3    | 1                           | St Andrew's | LOF*  | V | WOF*  | Wesley 1    |
| 4    | 1                           | Scape       | 21    | V | 6     | Wesley 2    |
| 5    | 1                           | Sancta 2    | 19    | V | 21    | Women's     |
| 6    | 1                           | QMB 2       | 21    | V | 7     | Wesley 3    |
| 7    | QF                          | Iglu 2      | 21    | V | 8     | Sancta 1    |
| 8    | QF                          | Uni Village | 21    | V | 1     | Wesley 1    |
| 9    | QF                          | Scape       | 21    | V | 6     | Iglu 1      |
| 10   | QF                          | Women's     | 18    | V | 21    | QMB 2       |
| 11   | SF                          | Iglu 2      | 7     | V | 21    | Uni Village |
| 12   | SF                          | Scape       | 21    | V | 4     | QMB 2       |
| 13   | 3 <sup>RD</sup> PLACE MATCH | Iglu 2      | 21    | V | 6     | QMB 2       |
| 14   | 1 <sup>ST</sup> PLACE MATCH | Uni Village | 21    | V | 10    | Scape       |