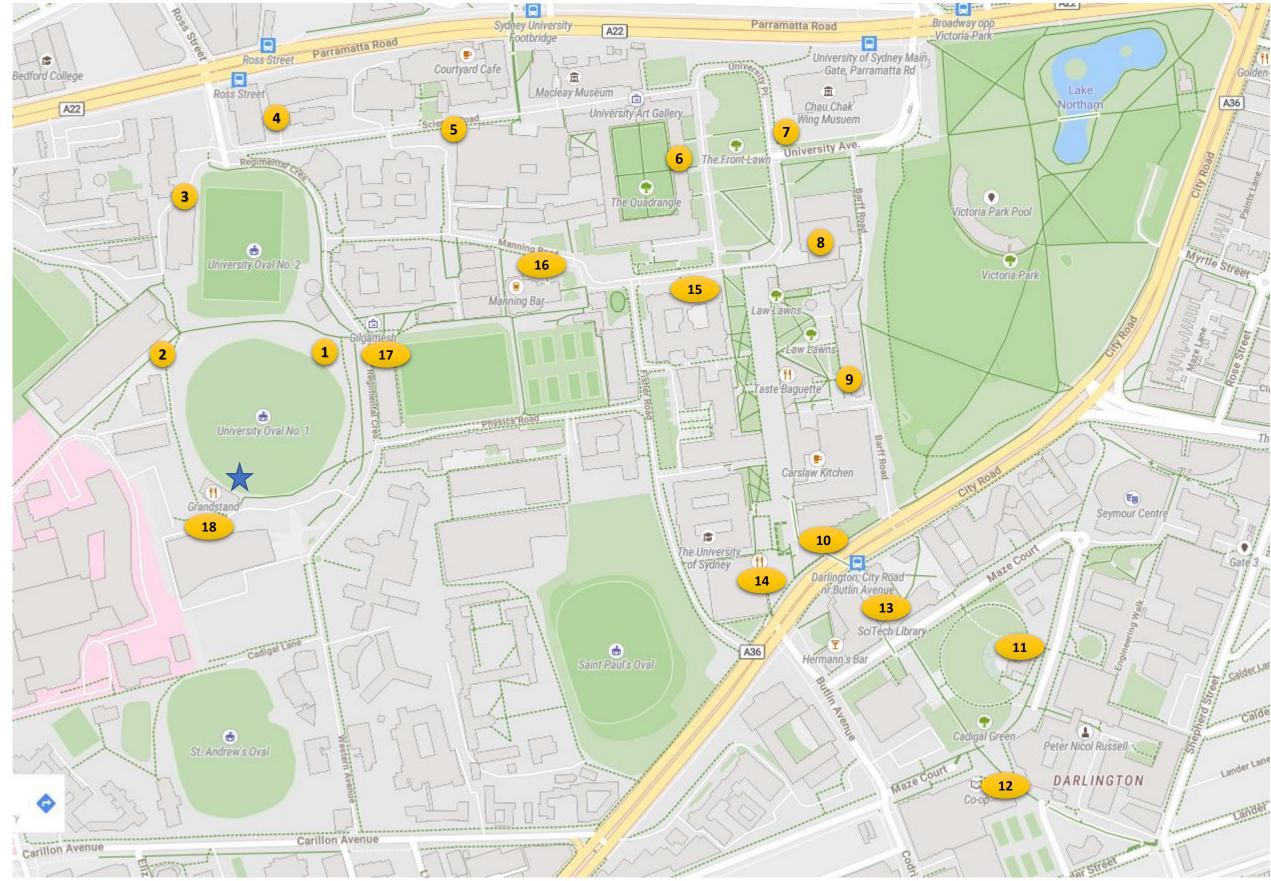

Checkpoints (please refer next page for details; locations on the map are approximate)

#

**T** Result gathering point / lunch spot

- 1. Please start your race at your allocated checkpoint **at midday**.
- 2. Please complete your race according to **increasing** sequential order of checkpoints (e.g. #1 to #2 and complete the race at checkpoint #18; or #5 to #6 and complete the race at checkpoint #4)
- 3. Please return to result gathering point for result recognition (and lunch!)
- 4. Your group selfies must fulfil below requirements to be recognised:
- Include required features in the red/yellow circle(s).
- Include all of your team members' faces/shoes (#6).
- They are taken in the required order.