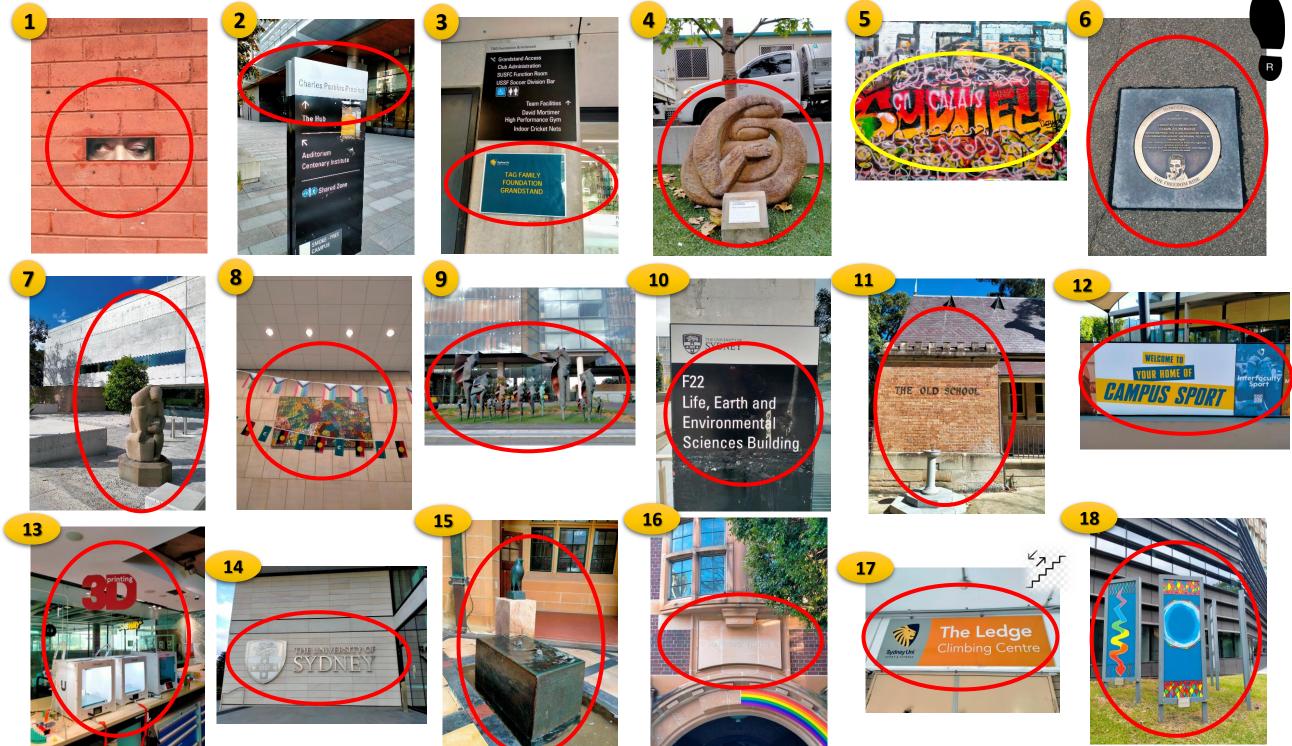

Checkpoints (please refer next page for details; locations on the map are approximate)

#

**T** Result gathering point / lunch spot

- 1. Please start your race at your allocated checkpoint **at midday**.
- 2. Please complete your race according to **increasing** sequential order of checkpoints (e.g. #1 to #2 and complete the race at checkpoint #18; or #5 to #6 and complete the race at checkpoint #4)
- 3. Please return to result gathering point for result recognition (and lunch!)
- 4. Your group selfies must fulfil below requirements to be recognised:
- Include required features in the red/yellow circle(s).
- Include all of your team members' faces/shoes (#6).
- They are taken in the required order.