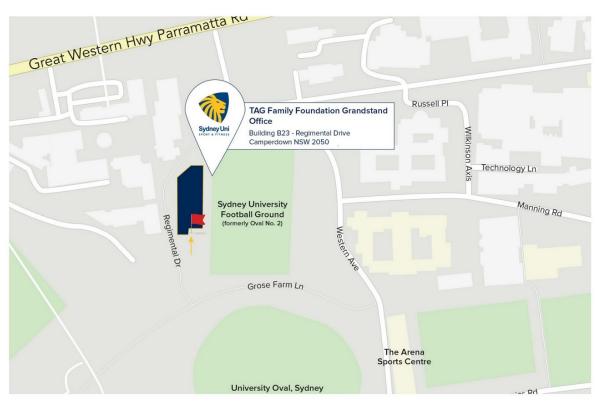

### **Booking Confirmation**

Thank you for enrolling in an emergency care course.

| Course        | HLTAID001: Provide Cardiopulmonary Resuscitation                       |
|---------------|------------------------------------------------------------------------|
| Date and Time | Every Tuesday for remainder of 2020, from 8:45am-4:00pm.               |
| Location      | Function Room, TAG Family Foundation Grandstand                        |
|               | Sydney University Football Ground (Oval No. 2)                         |
| What to Bring | Comfortable clothes (You will be participating in some practical work) |
|               | Pen and notepad                                                        |

#### **Parking and Transport**

There is metered parking on the University of Sydney's grounds. Bus access from Paramatta Rd and train access from Redfern Station are also available – For more information, contact 131 500.

#### Map

www.susf.com.au