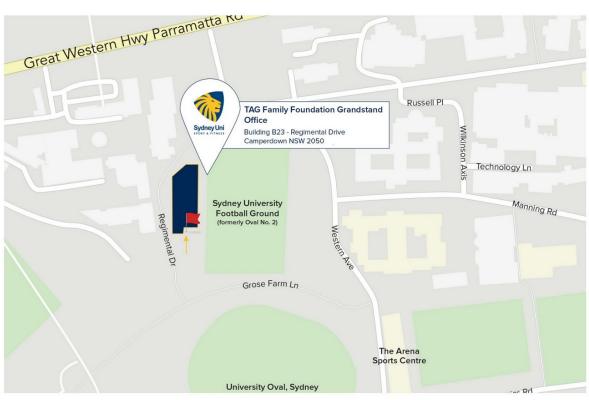

### **Booking Confirmation**

Thank you for enrolling in an emergency care course.

| Course        | HLTAID001: Provide Cardiopulmonary Resuscitation                       |
|---------------|------------------------------------------------------------------------|
| Date and Time | Every Tuesday for remainder of 2020, from 8:45am-12:00pm.              |
| Location      | Function Room, TAG Family Foundation Grandstand                        |
|               | Sydney University Football Ground (Oval No. 2)                         |
| What to Bring | Comfortable clothes (You will be participating in some practical work) |
|               | Pen and notepad                                                        |

#### Map

www.susf.com.au