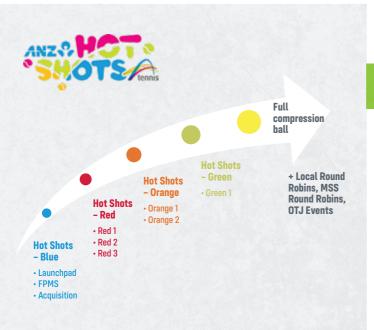

Sydney Uni Tennis is an affiliated Tennis Australia Hot Shots provider and ambassador. Our program offers coaching to juniors from 3 years of age with gradual progression to improve their skills and prepare them to play on a full-size court with a full compression ball.

#### GROUP LESSONS

| HOT SHOTS                                     | BLUE               |
|-----------------------------------------------|--------------------|
| Approx. age: 3-5 years. Duration 45 minutes.  | \$250 – Group of 4 |
| HOT SHOTS                                     | RED                |
| Approx. age: from 4 years. Duration 1 hour.   | \$260 – Group of 4 |
| HOT SHOTS                                     | ORANGE             |
| Approx. age: from 7 years. Duration 1 hour.   | \$270 – Group of 4 |
| HOT SHOTS                                     | GREEN              |
| Approx. age: from 8/9 years. Duration 1 hour. | \$270 - Group of 4 |
| Free assessments available.                   |                    |