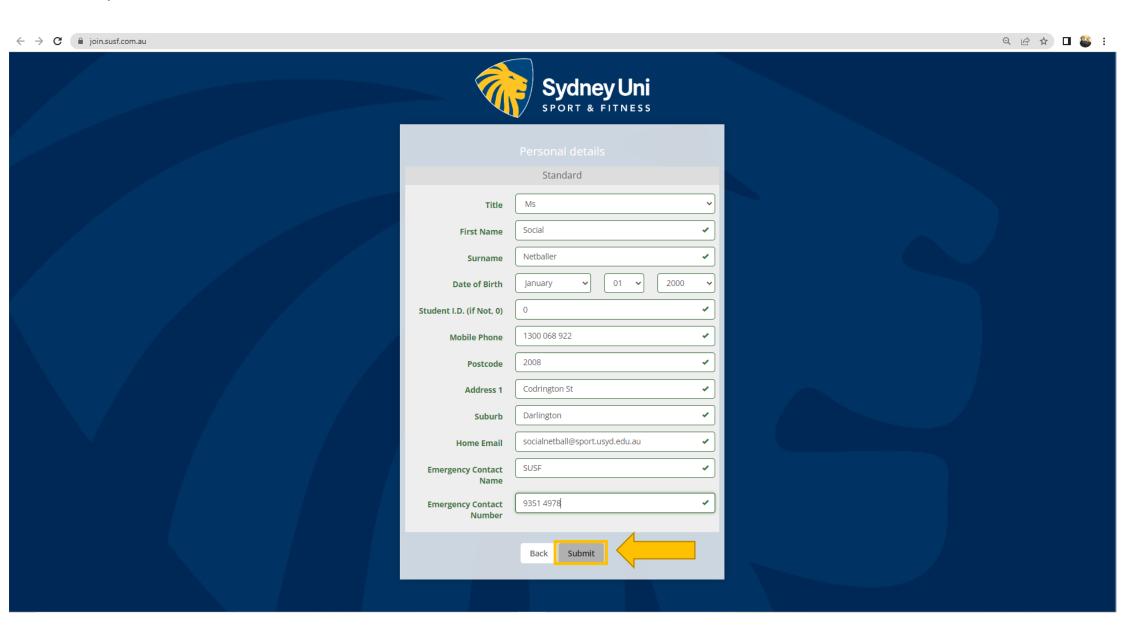

## **Steps to Purchase a Social Sport Membership**

This membership is compulsory for Social Netball and Lunchtime Social Sport Competition entrants and includes coverage of SUSF's Group Accident insurance.

- 1. Go to <a href="https://join.susf.com.au/">https://join.susf.com.au/</a>
- 2. Select the 6th Row stating 'Social Sport Memberships'



## 3. Complete all fields and click 'Submit'



## 4. Select 'Social Sport Membership' option



5. Continue by following the prompts, filling out all questions and payment details until you reach 'Complete Sign-Up'



5. Continue by following the prompts, filling out all questions and payment details until you reach 'Complete Sign-Up'



6. After viewing the below prompt, you will receive an email with your SUSF Membership Number.



From: <noreply@sport.usyd.edu.au> Date: Thu, Jun 16, 2022 at 4:58 PM

Subject: Welcome to Sydney Uni Sport & Fitness!

To:

Ηi , thank you for joining Sydney Uni Sport & Fitness! Your SUSF Social Netball Membership is now valid! Our Member Code and Terms & Conditions can be found at https://www.susf.com.au under Join.

Note that as part of this SUSF Social Netball Membership, no other rights are conferre