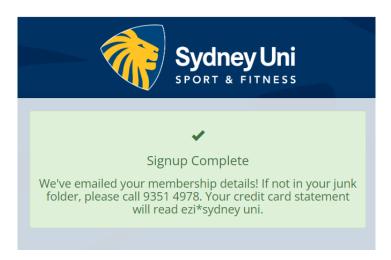

6. After viewing the below prompt, you will receive an email with your SUSF Membership Number.

From: <noreply@sport.usyd.edu.au> Date: Thu, Jun 16, 2022 at 4:58 PM

Subject: Welcome to Sydney Uni Sport & Fitness!