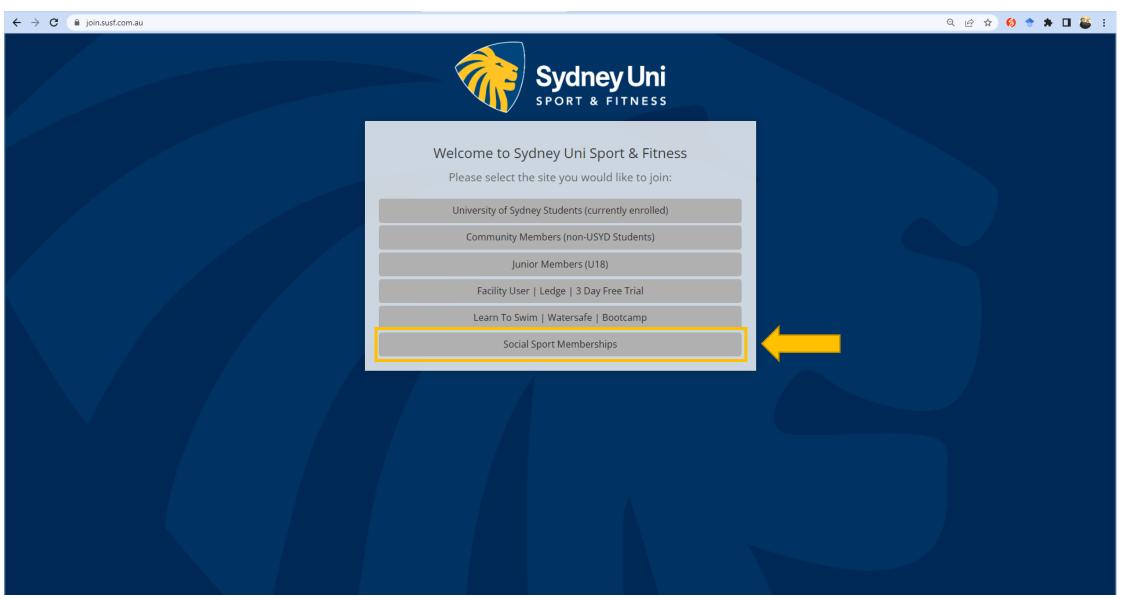

- 1. Go to <a href="https://join.susf.com.au/">https://join.susf.com.au/</a>
- 2. Select the 6th Row stating 'Social Sport Memberships'