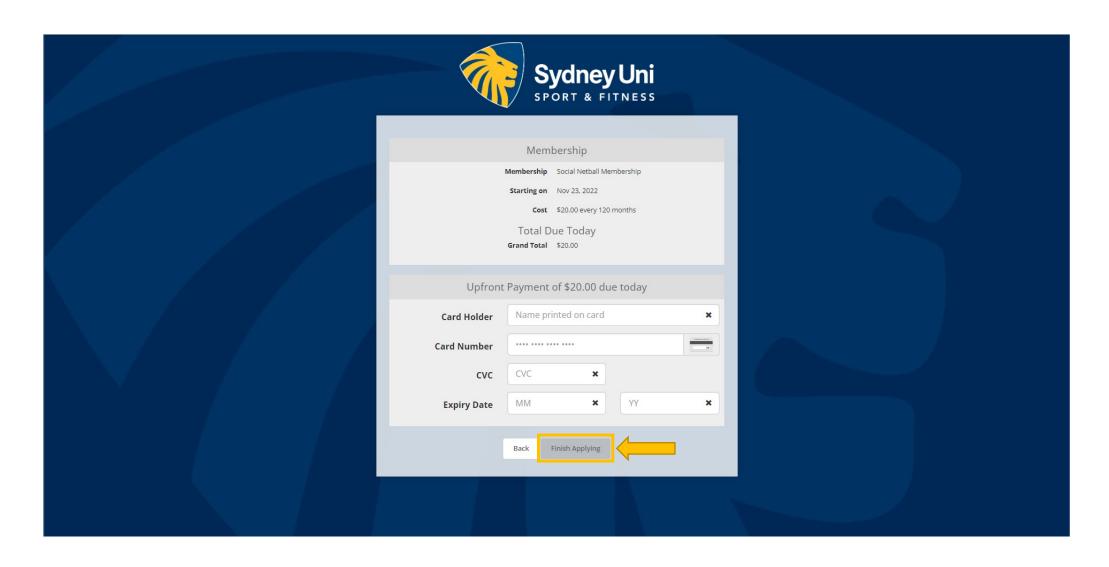

## 4. Select 'Social Sport Membership' option

5. Continue by following the prompts, filling out all questions and payment details until you reach 'Complete Sign-Up'

5. Continue by following the prompts, filling out all questions and payment details until you reach 'Complete Sign-Up'