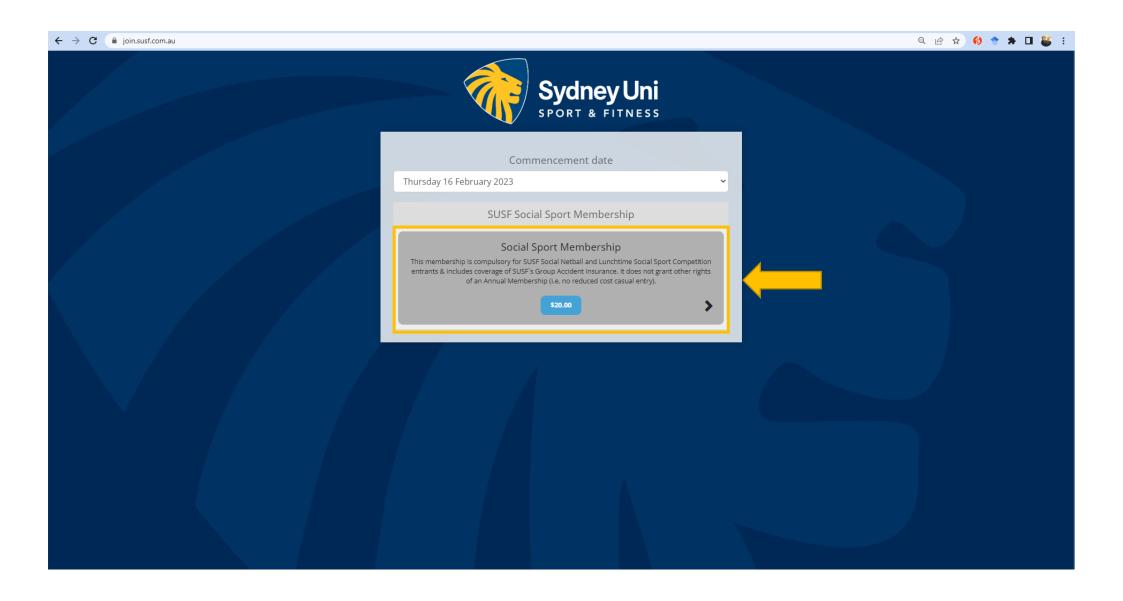

## 4. Select 'Social Sport Membership' option

5. Continue by following the prompts, filling out all questions and payment details until you reach 'Complete Sign-Up'

5. Continue by following the prompts, filling out all questions and payment details until you reach 'Complete Sign-Up'